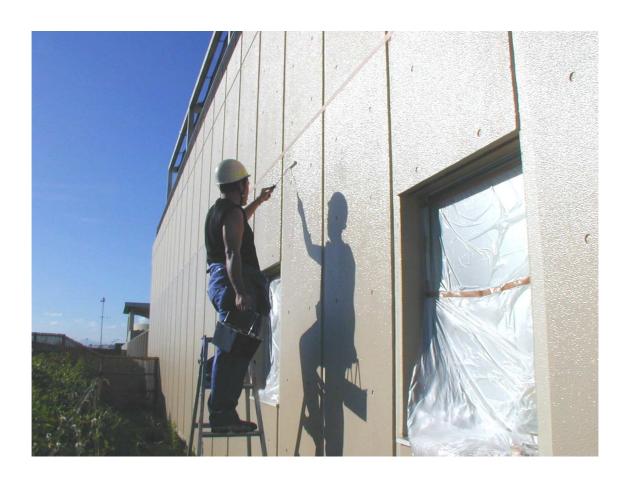

|
| •        | Ceramic.                                  |
| <b>•</b> | Metals (Aluminium, Stainless steel, etc). |

The **HLG SYSTEM** ® protection is adapted for both old and new building work, as well for the conservation of historical monuments.

- It doesn't affect the facade's appearance.
- Excellent conditions for substrate.
- The protected surface is not sealed.
- Easy graffiti removal.

Painted surfaces.

- Perfect for historical monuments.



AUTOVIA A2, km 496 25250 BELLPUIG – LLEIDA TEL: +34 902 154 933 FAX: +34 902 361 844

# **EASY APPLICATION**

The **HLG SYSTEM** ® is applied like paint, using the same tools as with standard paint (a brush, roller, pneumatic elements etc...). No special tools are needed.

- Standard equipment
- Easy application for professionals





AUTOVIA A2, km 496 25250 BELLPUIG – LLEIDA TEL: +34 902 154 933 FAX: +34 902 361 844

#### **EASY & NON-HARMFUL CLEANING**

**The result is** that the graffiti is removed effortlessly.

We achieve **easy** (no graffiti cleaning technical knowledge is needed) and **very cheap maintenance** (no special chemical product or heavy material like a pressurised water unit or similar is needed).

Furthermore, **it is environmentally friendly** as there is no need to use aggressive chemical products to remove the graffiti.





- Simple and cheap maintenance.
- Environmentally friendly maintenance



AUTOVIA A2, km 496 25250 BELLPUIG – LLEIDA TEL: +34 902 154 933

FAX: +34 902 154 933 FAX: +34 902 361 844

### THE HLG SYSTEM ® IS VERY COST-EFFECTIVE

The anti-graffiti products which exist in tod