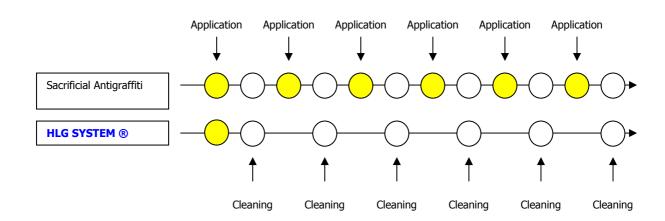

### THE HLG SYSTEM ® IS VERY COST-EFFECTIVE

The anti-graffiti products which exist in today's market may seem more economical at first glance, but when you add the cost of re-applying after cleaning, and the cleaning products, the **HLG SYSTEM** ® solution offers many advantages compared to other systems.

- Application of the **HLG SYSTEM** ® product is simple and is done using standard equipment.
- Cleaning a surface protected with the **HLG SYSTEM** ® is very easy and quick. There is no need to use an aggressive, chemical product as PH neutral and biodegradable products are sufficient. Pressurised hot water is not necessary either.
- ⇒ **HLG SYSTEM** ® gives permanent protection which doesn't need to be reapplied after cleaning. Its properties remain intact over the course of time.
- ⇒ **HLG SYSTEM** ® is a protection which allows the surfaces to breathe, therefore allowing the movement of water vapour. The original appearance of the protected surface is conserved and maintained over time.

With all of these properties, the HLG SYSTEM ® allows cheap and environmentally friendly maintenance.