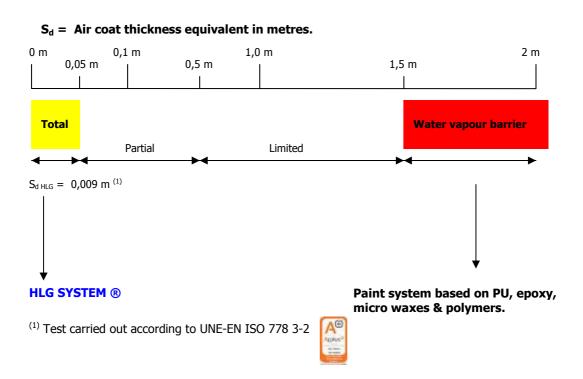

#### THE PROTECTION WHICH ALLOWS SUBSTRATE BREATHING

Furthermore, its crystalline structure allows the protected surface to continue breathing and doesn't limit the water vapour movement. Other permanent products with a polymer base seal the surface and leave the vapour inside, making it impossible for the surface to breathe.

#### **Water vapour permeability:**

- It doesn't damage the substrate with trapped moisture
- Excellent conditions for conserved substrate
- The protected surface is not sealed

## THE HYDROPHOBIC AND OLEOPHOBIC PROTECTION

The coat made up of **HLG SYSTEM** ® SYSTEM is hydrophobic and oleophobic, i.e. **it prevents the penetration** of water, paints, inks, **all liquids** in general, **by repelling them.** 