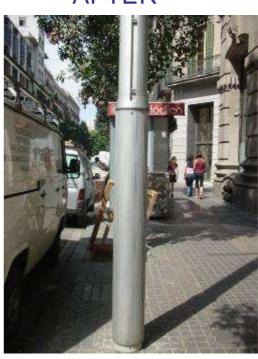

#### **LAMP-POSTS AND TRAFFIC LIGHTS**

Lighting elements in cities are one of the most often used places when it comes to sticking papers and posters. Over time, the glue penetrates the surface and the sticker can't be completely removed.

The only way to remove these papers without scratching the surface is by using very strong chemical products or with pressurised water (this is complicated as the electric circuit needs to be switched off and access to the area being cleaned must be closed).

Keeping lamp-posts and traffic lights clean is expensive, and their clean appearance doesn't last very long.

The HLG SYSTEM ® allows you to protect these elements so that cleaning them is very easy.

The posters are effortlessly removed as the glue doesn't penetrate the surface.

The street cleaning teams manage to remove all the posters without wasting time, and the streets always look clean.

FONTANELLA Street (Catalunya Square) - Barcelona

# **AFTER**

AUTOVIA A2, km 496 25250 BELLPUIG – LLEIDA TEL: +34 902 154 933 FAX: +34 902 361 844