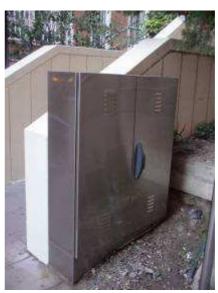

#### **PARKS AND GARDENS**

City parks and gardens are areas that suffer most from acts of vandalism. As they are places where people meet, they are under continuous attacks.

In a small area there is a large amount of very varied street furniture and fixtures (benches, lighting, children's play areas, steps, urban art structures). Their maintenance is very complicated.

Keeping parks clean and graffiti-free is expensive, and the clean appearance only lasts for a short time.

The **HLG SYSTEM** ® allows you to protect these elements so that cleaning is very easy and the park has a clean appearance.

The posters are effortlessly removed as the glue doesn't penetrate the surface.

The graffiti is removed with no need for specific material or specialist products.