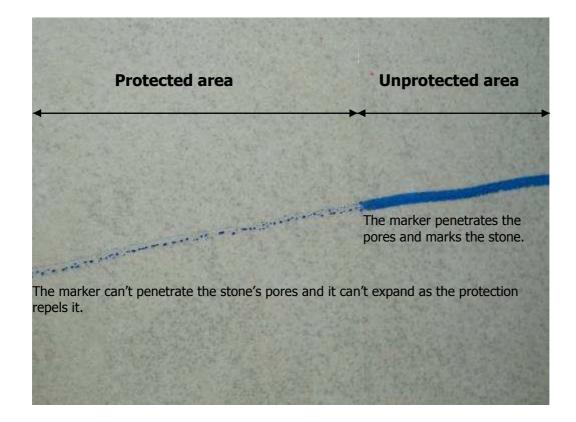

The applied product crystallizes by the effect of the evaporation of the dissolvent, and creates a fine glass coat on the surface (approx. 5 micrometers). This coat prevents paint or glue from penetrating the surface's pores.

## THE HYDROPHOBIC AND OLEOPHOBIC PROTECTION

The coat made up of **HLG SYSTEM** ® SYSTEM is hydrophobic and oleophobic, i.e. **it prevents the penetration** of water, paints, inks, **all liquids** in general, **by repelling them.** 