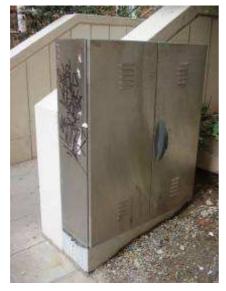

#### **PARKS AND GARDENS**

City parks and gardens are areas that suffer most from acts of vandalism. As they are places where people meet, they are under continuous attacks.

In a small area there is a large amount of very varied street furniture and fixtures (benches, lighting, children's play areas, steps, urban art structures). Their maintenance is very complicated.

Keeping parks clean and graffiti-free is expensive, and the clean appearance only lasts for a short time.

The **HLG SYSTEM** ® allows you to protect these elements so that cleaning is very easy and the park has a clean appearance.

The posters are effortlessly removed as the glue doesn't penetrate the surface.

The graffiti is removed with no need for specific material or specialist products.