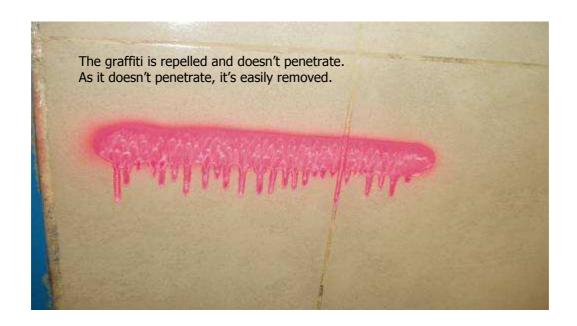

## THE HYDROPHOBIC AND OLEOPHOBIC PROTECTION

The coat made up of **HLG SYSTEM** ® SYSTEM is hydrophobic and oleophobic, i.e. **it prevents the penetration** of water, paints, inks, **all liquids** in general, **by repelling them.** 

#### **EASY & NON-HARMFUL CLEANING**

**The result is** that the graffiti is removed effortlessly.

We achieve **easy** (no graffiti cleaning technical knowledge is needed) and **very cheap maintenance** (no special chemical product or heavy material like a pressurised water unit or similar is needed).