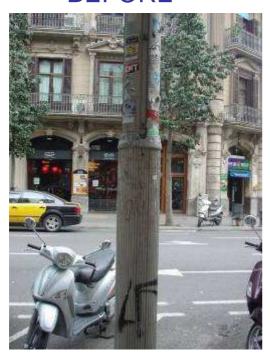

#### **LAMP-POSTS AND TRAFFIC LIGHTS**

Lighting elements in cities are one of the most often used places when it comes to sticking papers and posters. Over time, the glue penetrates the surface and the sticker can't be completely removed.

The only way to remove these papers without scratching the surface is by using very strong chemical products or with pressurised water (this is complicated as the electric circuit needs to be switched off and access to the area being cleaned must be closed).

Keeping lamp-posts and traffic lights clean is expensive, and their clean appearance doesn't last very long.

The HLG SYSTEM ® allows you to protect these elements so that cleaning them is very easy.

The posters are effortlessly removed as the glue doesn't penetrate the surface.

The street cleaning teams manage to remove all the posters without wasting time, and the streets always look clean.

FONTANELLA Street (Catalunya Square) - Barcelona

# **BEFORE**